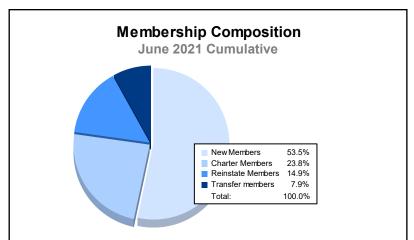

| Year      | New<br>Clubs | Dropped<br>Clubs | Gain/<br>Loss<br>Clubs | New<br>Members | Charter<br>Members | Reinstate<br>Members | Transfer<br>Members | Total<br>Member<br>Added | Total<br>Members<br>Dropped | Gain/<br>Loss<br>Members |
|-----------|--------------|------------------|------------------------|----------------|--------------------|----------------------|---------------------|--------------------------|-----------------------------|--------------------------|
| 2016-2017 | 2            | 3                | -1                     | 152            | 52                 | 6                    | 7                   | 217                      | 215                         | 2                        |
| 2017-2018 | 0            | 2                | -2                     | 111            | 2                  | 8                    | 6                   | 127                      | 208                         | -81                      |
| 2018-2019 | 0            | 2                | -2                     | 83             | 2                  | 12                   | 3                   | 100                      | 213                         | -113                     |
| 2019-2020 | 0            | 4                | -4                     | 92             | 8                  | 14                   | 12                  | 126                      | 214                         | -88                      |
| 2020-2021 | 1            | 3                | -2                     | 54             | 24                 | 15                   | 8                   | 101                      | 159                         | -58                      |
| Average   | 1            | 3                | -2                     | 98             | 18                 | 11                   | 7                   | 134                      | 202                         | -68                      |