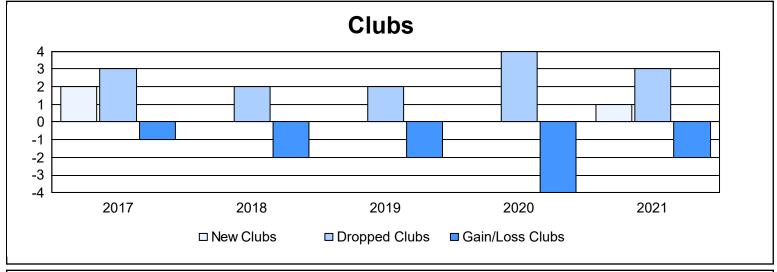

| Year      | New<br>Clubs | Dropped<br>Clubs | Gain/<br>Loss<br>Clubs | New<br>Members | Charter<br>Members | Reinstate<br>Members | Transfer<br>Members | Total<br>Member<br>Added | Total<br>Members<br>Dropped | Gain/<br>Loss<br>Members |
|-----------|--------------|------------------|------------------------|----------------|--------------------|----------------------|---------------------|--------------------------|-----------------------------|--------------------------|
| 2016-2017 | 2            | 3                | -1                     | 152            | 52                 | 6                    | 7                   | 217                      | 215                         | 2                        |
| 2017-2018 | 0            | 2                | -2                     | 111            | 2                  | 8                    | 6                   | 127                      | 208                         | -81                      |
| 2018-2019 | 0            | 2                | -2                     | 83             | 2                  | 12                   | 3                   | 100                      | 213                         | -113                     |
| 2019-2020 | 0            | 4                | -4                     | 92             | 8                  | 14                   | 12                  | 126                      | 214                         | -88                      |
| 2020-2021 | 1            | 3                | -2                     | 54             | 24                 | 15                   | 8                   | 101                      | 159                         | -58                      |
| Average   | 1            | 3                | -2                     | 98             | 18                 | 11                   | 7                   | 134                      | 202                         | -68                      |